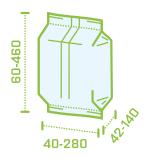

### 4 TYPES OF BASIC BAGS

Pillow bag

Gusseted bag

Corner creased bag

Flat bottom bag