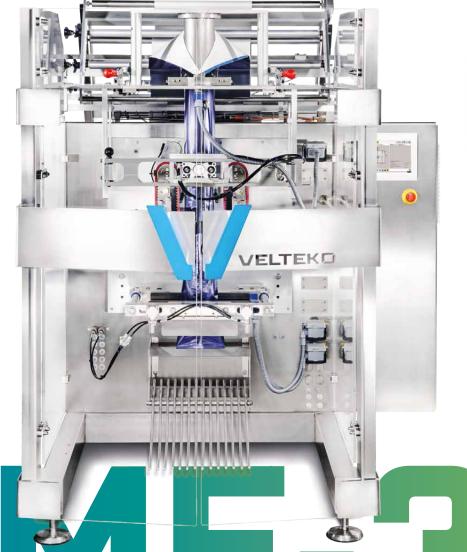

VELTEKO

Vertical packaging machine

# Optimal price/perfomance ratio for basic bags