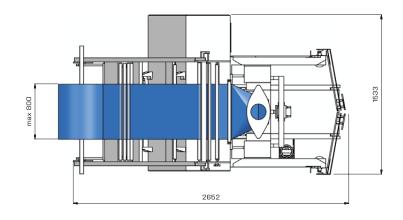

# Technical parameters

|                              | PRIME-360-A-STEP    |
|------------------------------|---------------------|
| Operating mode               | Intermittent motion |
| Max. practical speed         | Up to 80 min-1      |
| Max. dimension of cross seal | 360 mm              |
| Protection                   | IP54                |
| Construction materials       | Stainless steel     |