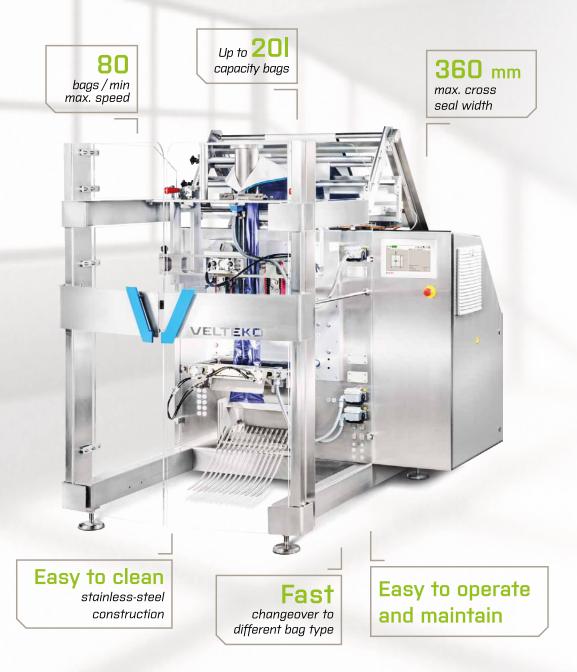

# Technical parameters

|                              | PRIME-360-A-STEP    |
|------------------------------|---------------------|
| Operating mode               | Intermittent motion |
| Max. practical speed         | Up to 80 min-1      |
| Max. dimension of cross seal | 360 mm              |
| Protection                   | IP54                |
| Construction materials       | Stainless steel     |