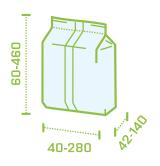

### 4 TYPES OF BASIC BAGS

Pillow bag

Gusseted bag

Corner creased bag

Flat bottom bag

# Technical parameters

|                              | PRIME-360-A-STEP    |
|------------------------------|---------------------|
| Operating mode               | Intermittent motion |
| Max. practical speed         | Up to 80 min-1      |
| Max. dimension of cross seal | 360 mm              |
| Protection                   | IP54                |
| Construction materials       | Stainless steel     |