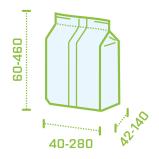

### 4 TYPES OF BASIC BAGS

Pillow bag

Gusseted bag

Corner creased bag

Flat bottom bag

# Technical parameters

|                              | PRIME-360-A-STEP    |
|------------------------------|---------------------|
| Operating mode               | Intermittent motion |
| Max. practical speed         | Up to 80 min-1      |
| Max. dimension of cross seal | 360 mm              |
| Protection                   | IP54                |
| Construction materials       | Stainless steel     |