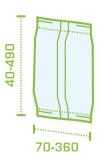

### 4 TYPES OF BASIC BAGS

Pillow bag

Gusseted bag

Corner creased bag

Flat bottom bag