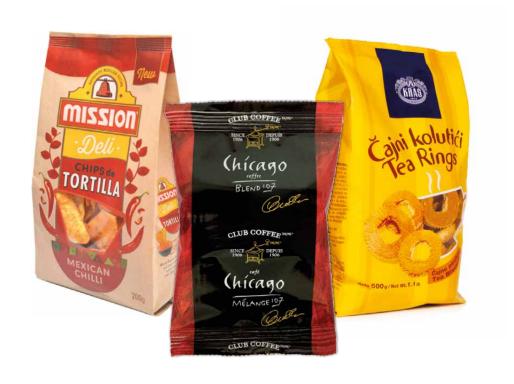

VELTEKO

Vertical packaging machine



# Optimal price/perfomance ratio for basic bags



### **MACHINE FEATURES**

- Automatic film centering
- Friction/Vacuum pulling belts
- Registration mark sensor
- Mechanic/Pneumatic splicing table
- Robust construction
- Self-diagnostics and troubleshooting

### **HUMAN-MACHINE INTERFACE**

- Full color touch screen
- Industrial PC
- Intuitive machine setup and on-screen guide
- User presets for machine setup

### **DATASERVICE**

- Online service support
- Online data management
- OPC dataservice available



Learn more...

### 4 TYPES OF BASIC BAGS

Pillow bag



Gusseted bag



Corner creased bag



Flat bottom bag



## **MODIFICATIONS**

Label



Advertising tape



Carry handle



**Euroslot** 





## **VELTEKO Philosophy**

Provide customers around the world with a wide range of versatile and specialized vertical packaging solutions tailored to their individual needs.

### Advanced Engineering, Design and Construction

Extreme reliability and an extra long service life are a direct result of VELTEKO's cutting edge engineering and design, combined with precise manufacturing in the Czech Republic using the highest quality materials and branded components.

### We supply complete packaging systems

- Upstream and downstream systems
- Custom project engeneering
- Technical and engineering support throughout the packaging system's life cycle



# Technical parameters





|                              | PRIME-360-A-STEP    |
|------------------------------|---------------------|
| Ope