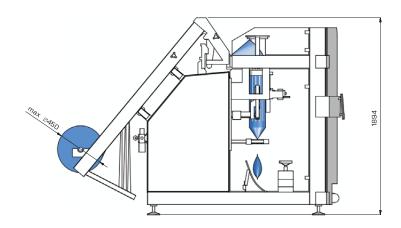

# Technical parameters

|                              | PRIME-360-A-STEP    |
|------------------------------|---------------------|
| Operating mode               | Intermittent motion |
| Max. practical speed         | Up to 80 min-1      |
| Max. dimension of cross seal | 360 mm              |
| Protection                   | IP54                |
| Construction materials       | Stainless steel     |