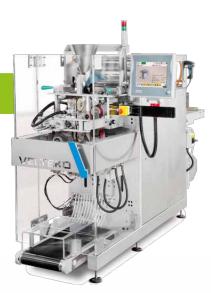

# VERTICAL PACKAGING MACHINE

CREATE & CLOSE PACKAGING LINE

# **Custom product mixes**

# Packages fragile products

- Low drop height of 360mm for gentle dosing and
- Maintains the structure and quality of the

# More types of products in one bag

Multiple dosers on one machine allows you to create **your own product mix** 

# 8 bag types on one machine

Flat bottom bag

Corner creased bag

Quad seal bag

CRIP'S"

**Brick bag** 

Corner creased brick bag

**Quad seal** brick bag

**Pirouette Pouch** 

Expander

The modular design of the **US 100** allows you to create a wide range of solutions with 8 basic bag types, including Tin Tie reclosing and many other types of modifications.