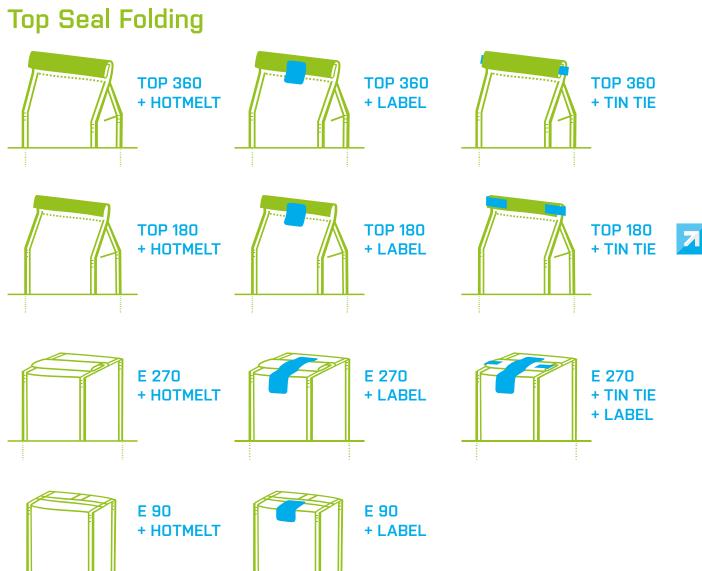

# Tin Tie

Tin Tie is a proven reclosable bag suitable for a wide range of products. We especially recommend it for packaging tea and coffee.