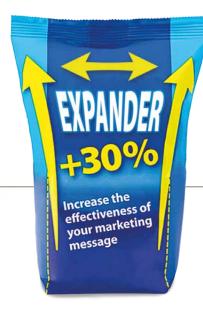

**Pirouette Pouch** 

Expander

The modular design of the **US 100** allows you to create a wide range of solutions with 8 basic bag types, including Tin Tie reclosing and many other types of modifications.

# Euroslot

One of the most common bag modifications.

**EASY** 

**PEEL** 

Increase the effectiveness of your marketing message

# Expander

In addition to a larger filling cross section, the bag also provides an increased advertising area on the front and back, and can be equipped with a variety of modifications.