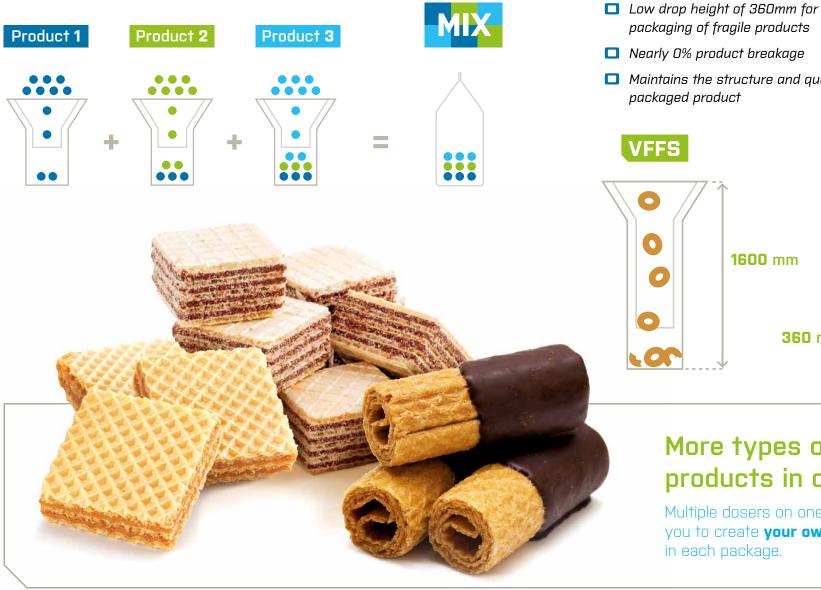

# **Custom product mixes**

# Packages fragile products

- Low drop height of 360mm for gentle dosing and
- Maintains the structure and quality of the

# More types of products in one bag

Multiple dosers on one machine allows you to create **your own product mix** 