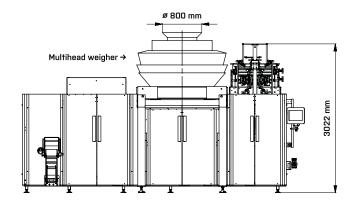

ling belts
- Registration mark sensor
- Mechanic/Pneumatic splicing table
- Robust stainless steel construction
- Self-diagnostics and troubleshooting

### **HUMAN-MACHINE INTERFACE**

- Full color touch screen
- Industrial PC
- Intuitive machine setup and on-screen guide
- User presets for machine setup

### **DATASERVICE**

- Online service support
- Online data management
- OPC dataservice available



| Max. bag volume              | 3 liters     |
|------------------------------|--------------|
| Min. dimension of bag bottom | 60 x 40 mm   |
| Max. dimension of bag bottom | 140 x 100 mm |
| Max. bag height              | 330 mm       |
| Max. film width              | 650 mm       |



Full color touch screen with industrial PC

# Basic dimensions of a standard US-100 packaging line





# **Contacts**

VELTEKO CZ s.r.o. K Borovickam 1716 258 01 Vlasim Czech Republic Tel. +420 317 846 473 velteko@velteko.cz VELTEKO POLSKA Sp. z o. o. UI. Sw. Michala 43 61-119 Poznań Polska Tel. + 48 61 650 34 07 velteko@velteko.pl

### **GLOBAL SALES NETWORK**



### REGIONS COVERED BY VELTEKO DISTRIBUTORS

Your VELTEKO Distributor



www.velteko.com

The contents of this catalog are not an offer for a contract, a promise to conclude a contract nor any legal proceedings by VELTEKO s.r.o. regardless of its content or denominations. VELTEKO s.r.o. reserves the right to change the specifications of machines that are illustrated and described in this catalog. Photos of machines are for informational purposes only and may contain optional accessories. Please contact your local distributor t