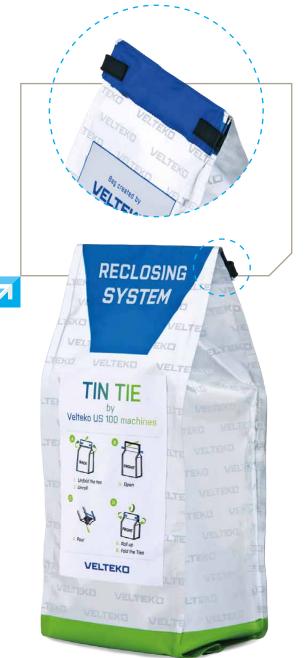

# Tin Tie

Tin Tie is a proven reclosable bag suitable for a wide range of products. We especially recommend it for packaging tea and coffee.