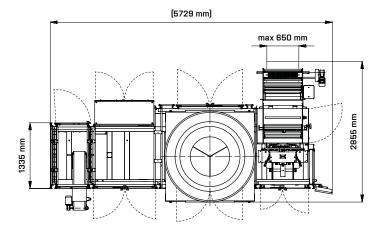

ng belts
- Registration mark sensor
- Mechanic/Pneumatic splicing table
- Robust stainless steel construction
- Self-diagnostics and troubleshooting

### **HUMAN-MACHINE INTERFACE**

- Full color touch screen
- Industrial PC
- Intuitive machine setup and on-screen guide
- User presets for machine setup

### **DATASERVICE**

- Online service support
- Online data management
- OPC dataservice available



| Max. bag volume              | 3 liters     |
|------------------------------|--------------|
| Min. dimension of bag bottom | 60 x 40 mm   |
| Max. dimension of bag bottom | 140 x 100 mm |
| Max. bag height              | 330 mm       |
| Max. film width              | 650 mm       |



Full color touch screen with industrial PC

# Basic dimensions of a standard US-100 packaging line





# **Contacts**

VELTEKO CZ s.r.o. K Borovickam 1716 258 01 Vlasim Czech Republic Tel. +420 317 846 473 velteko@velteko.cz VELTEKO POLSKA Sp. z o. o. UI. Sw. Michala 43 61-119 Poznań Polska Tel. + 48 61 650 34 07 velteko@velteko.pl

### **GLOBAL SALES NETWORK**



### REGIONS COVERED BY VELTEKO DISTRIBUTORS

Your VELTEKO Distributor



www.velteko.com

The contents of this catalog are not an offer for a contract, a promise to conclude a contract nor any legal proceedings by VELTEKO s.r.o. regardless of its content or denominations. VELTEKO s.r.o. reserves the right to change the specifications of machines that are illustrated and described in this catalog. Photos of machines are for informational purposes only and may contain optional accessories. Please contact your local distributor to