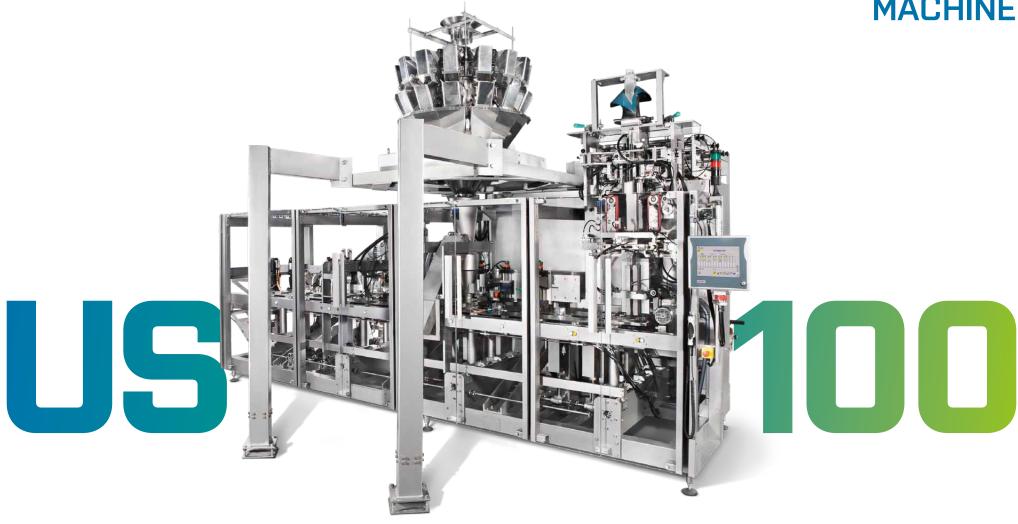

# VERTICAL PACKAGING MACHINE

CREATE & CLOSE PACKAGING LINE

### **MACHINE FEATURES**

- Automatic film centering
- Friction/Vacuum pulling belts
- Registration mark sensor
- Mechanic/Pneumatic splicing table
- Robust stainless steel construction
- Self-diagnostics and troubleshooting

### **HUMAN-MACHINE INTERFACE**

- Full color touch screen
- Industrial PC
- Intuitive machine setup and on-screen guide
- User presets for machine setup

### **DATASERVICE**

- Online service support
- Online data management
- OPC dataservice available

| Max. bag volume              | 3 liters     |
|------------------------------|--------------|
| Min. dimension of bag bottom | 60 x 40 mm   |
| Max. dimension of bag bottom | 140 x 100 mm |
| Max. bag height              | 330 mm       |
| Max. film width              | 650 mm       |