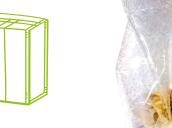

# Packages fragile products

- Low drop height of 360mm for gentle dosing and
- Maintains the structure and quality of the