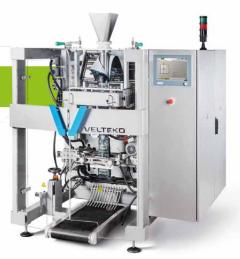

# VERTICAL PACKAGING MACHINE

CREATE & CLOSE PACKAGING LINE

# **Custom product mixes**

# Packages fragile products

- Low drop height of 360mm for gentle dosing and
- Maintains the structure and quality of the

# More types of products in one bag

Multiple dosers on one machine allows you to create **your own product mix** 

# 8 bag types on one machine

Flat bottom bag

Corner creased bag

Quad seal bag

CRIP'S"

**Brick bag** 

Corner creased brick bag

**Quad seal** brick bag

**Pirouette Pouch** 

Expander

The modular design of the **US 100** allows you to create a wide range of solutions with 8 basic bag types, including Tin Tie reclosing and many other types of modifications.