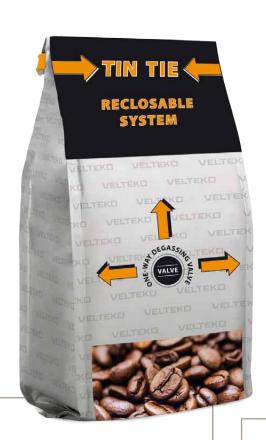

# Tin Tie

Tin Tie is a proven reclosable bag suitable for a wide range of products. We especially recommend it for packaging tea and coffee.