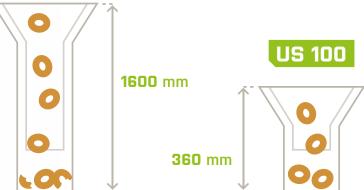

# Packages fragile products

- Low drop height of 360mm for gentle dosing and
- Maintains the structure and quality of the