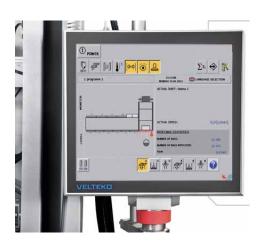

### **HUMAN-MACHINE INTERFACE**

- Full color touch screen
- Industrial PC
- Intuitive machine setup and on-screen guide
- User presets for machine setup

Full color touch screen with industrial PC