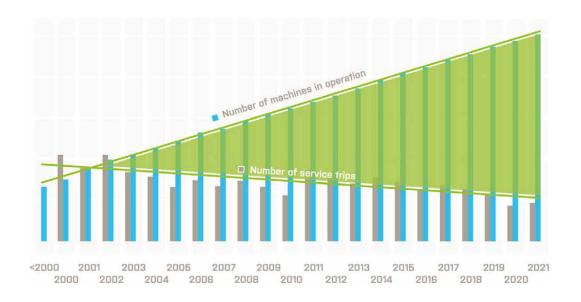

# Easy to maintain

- Monitoring of service intervals, depending on the type of machine operation.
- Extensive self-diagnostics and monitoring.
- Ability to set access rights to individual controls.
- Sensors with connectors for easy replacement.
- Interactive manual and spare parts catalogue for each specific machine configuration.
- Automatic check for pneumatic leaks.
- Support from VELTEKO's Service Center.