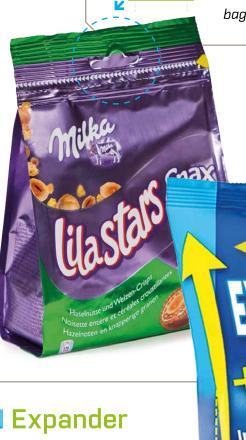

# Expander

In addition to a larger filling cross section, the bag also provides an increased advertising area on the front and back, and can be equipped with a variety of modifications.